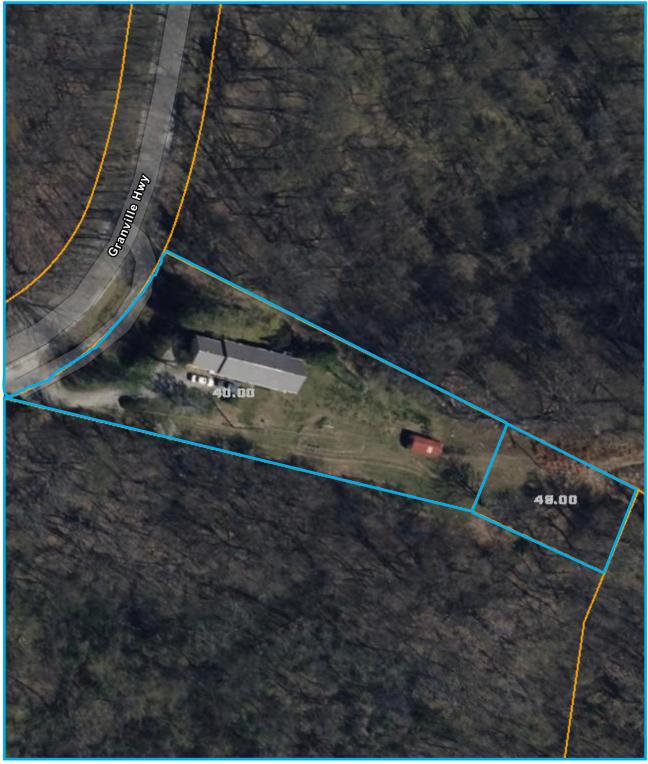

## Jackson County - Parcel: 052 040.00

Date: May 21, 2024

County: Jackson Owner: JONES HUBERT Address: GRANVILLE HWY 647 Parcel Number: 052 040.00 Deeded Acreage: 0 Calculated Acreage: 1

Date of TDOT Imagery: 2022 Date of Vexcel Imagery: 2023

The property lines are compiled from information maintained by your local county Assessor's office but are not conclusive evidence of property ownership in any court of law.