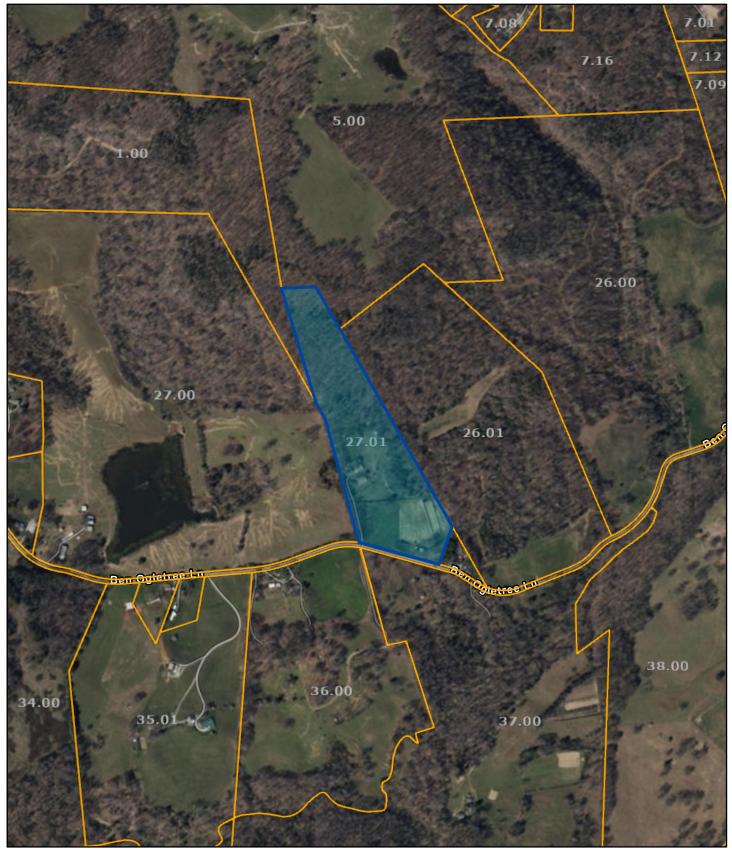

## Overton County - Parcel: 035 027.01

Date: April 19, 2024

County: Overton Owner: SHIPWASH BARBARA ETUX - LE Address: BEN OGLETREE LN 333 Parcel Number: 035 027.01 Deeded Acreage: 0 Calculated Acreage: 17.5 Date of TDOT Imagery: 2022 Date of Vexcel Imagery: 2023

The property lines are compiled from information maintained by your local county Assessor's office but are not conclusive evidence of property ownership in any court of law.