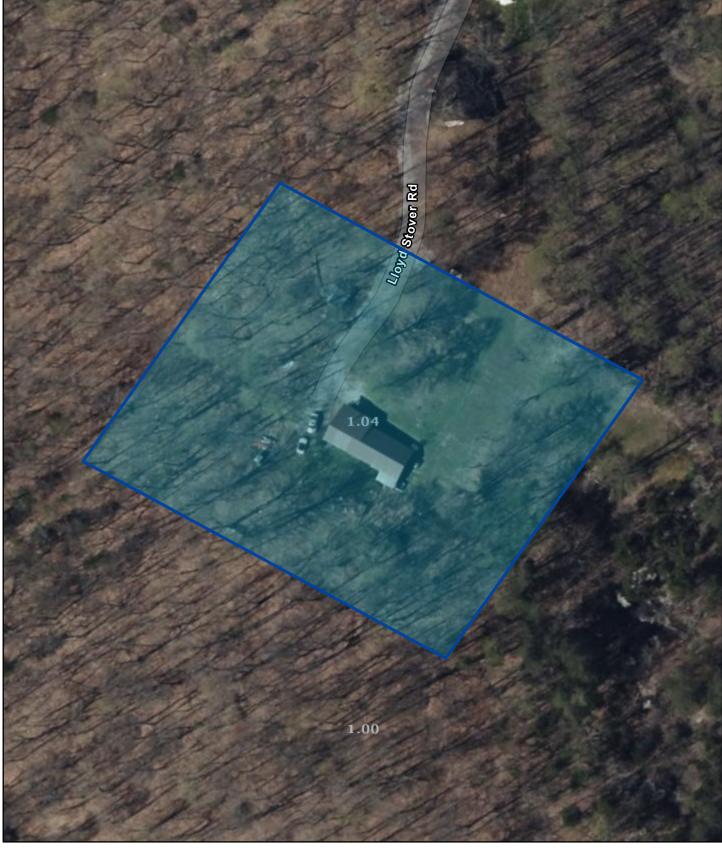

## Overton County - Parcel: 012 001.04

Date: November 7, 2024

County: Overton Owner: BENEFIELD KEVIN L ETUX Address: LLOYD STOVER RD 708 Parcel Number: 012 001.04 Deeded Acreage: 2 Calculated Acreage: 0 Date of TDOT Imagery: 2022 Date of Vexcel Imagery: 2023

The property lines are compiled from information maintained by your local county Assessor's office but are not conclusive evidence of property ownership in any court of law.