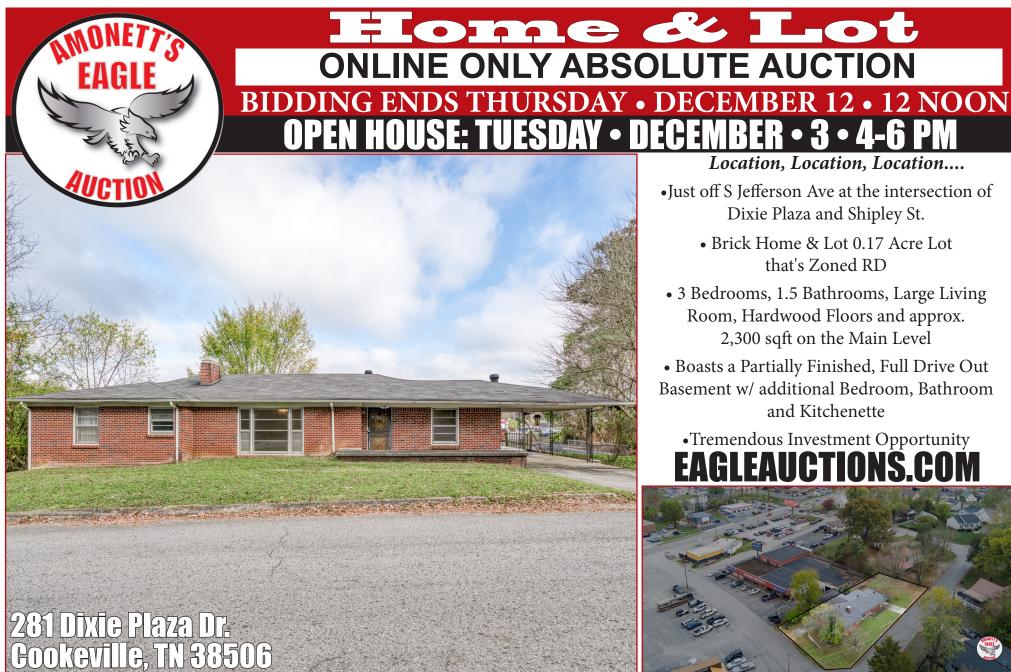

Location, Location, Location....

- Just off S Jefferson Ave at the intersection of Dixie Plaza and Shipley St.
  - Brick Home & Lot 0.17 Acre Lot that's Zoned RD
- 3 Bedrooms, 1.5 Bathrooms, Large Living Room, Hardwood Floors and approx. 2,300 sqft on the Main Level
- Boasts a Partially Finished, Full Drive Out Basement w/ additional Bedroom, Bathroom and Kitchenette
  - •Tremendous Investment Opportunity