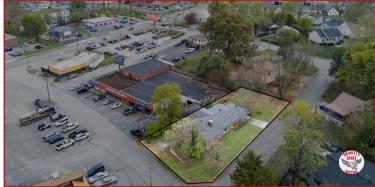

Location, Location, Location....

- Just off S Jefferson Ave at the intersection of Dixie Plaza and Shipley St.
  - Brick Home & Lot 0.17 Acre Lot that's Zoned RD
- 3 Bedrooms, 1.5 Bathrooms, Large Living Room, Hardwood Floors and approx. 2,300 sqft on the Main Level
- Boasts a Partially Finished, Full Drive Out Basement w/ additional Bedroom, Bathroom and Kitchenette
  - •Tremendous Investment Opportunity