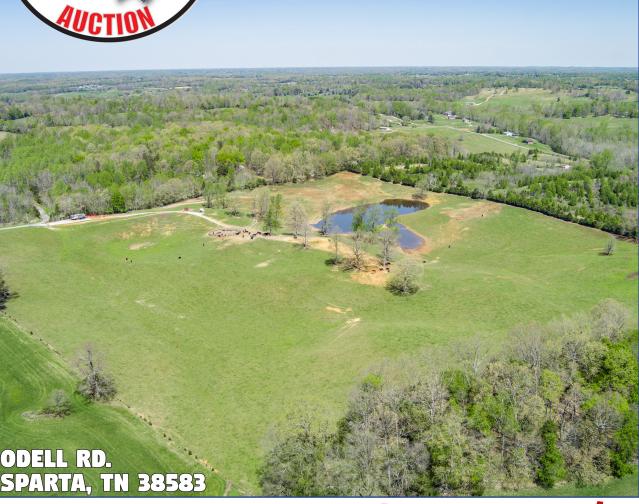

## 35+/- ACRES OFFERED IN 2 TRACTS ONLINE ONLY ABSOLUTE AUCTION

BIDDING ENDS THURSDAY• MAY 18 • 10 AM

Tract 1 - 18.49+/- Acres with a large pond. Mostly open and level to gently rolling with beautiful homesites.

Tract 2 - 16.56+/- Acres mostly open and level to gently rolling with numerous homesites.