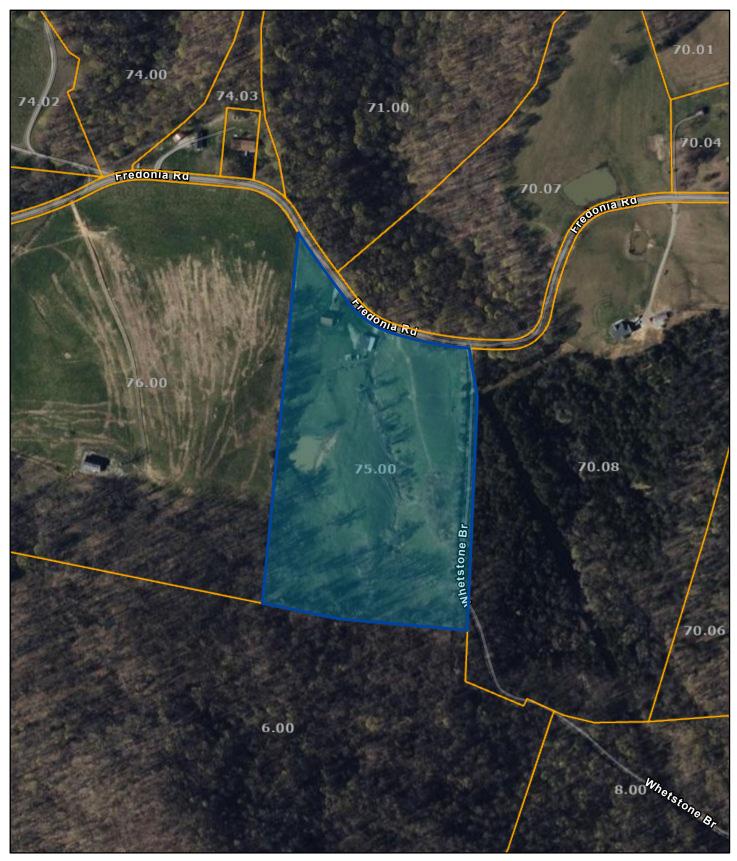

## Overton County - Parcel: 055 075.00

Date: May 21, 2024

County: Overton

Owner: COLLINS ALBERT LONNIE
Address: FREDONIA RD 1142
Parcel Number: 055 075.00

Deeded Acreage: 24 Calculated Acreage: 13.5 Date of TDOT Imagery: 2022 Date of Vexcel Imagery: 2023

The property lines are compiled from information maintained by your local county Assessor's office but are not conclusive evidence of property ownership in any court of law.