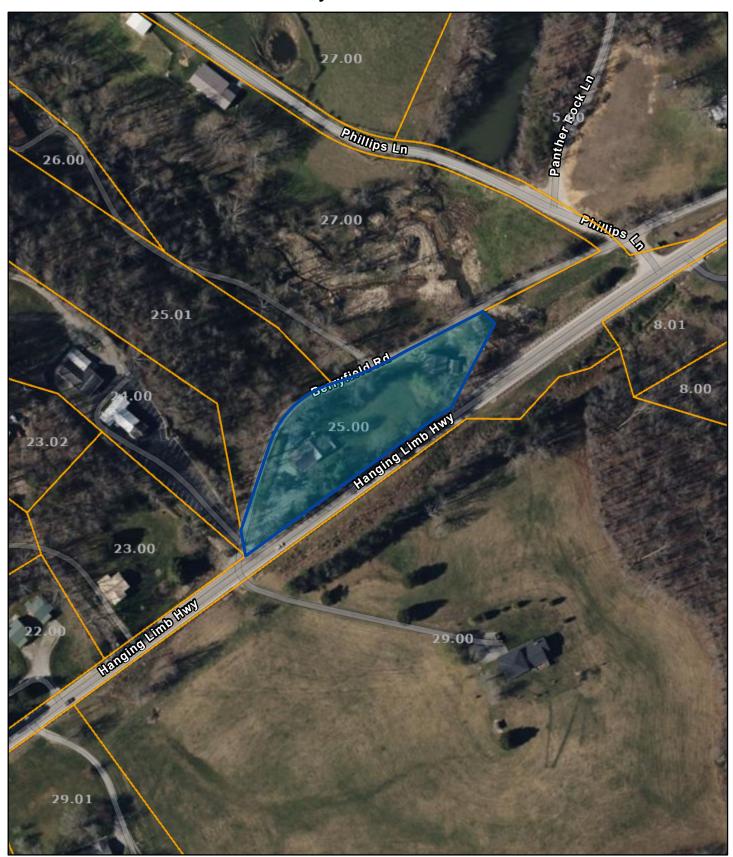

## Overton County - Parcel: 133 025.00

Date: June 26, 2024

County: Overton

Owner: SHOEMAKER ROBERT R Address: HANGING LIMB HWY 3928

Parcel Number: 133 025.00 Deeded Acreage: 0.91 Calculated Acreage: 0 Date of TDOT Imagery: 2022 Date of Vexcel Imagery: 2023

The property lines are compiled from information maintained by your local county Assessor's office but are not conclusive evidence of property ownership in any court of law.