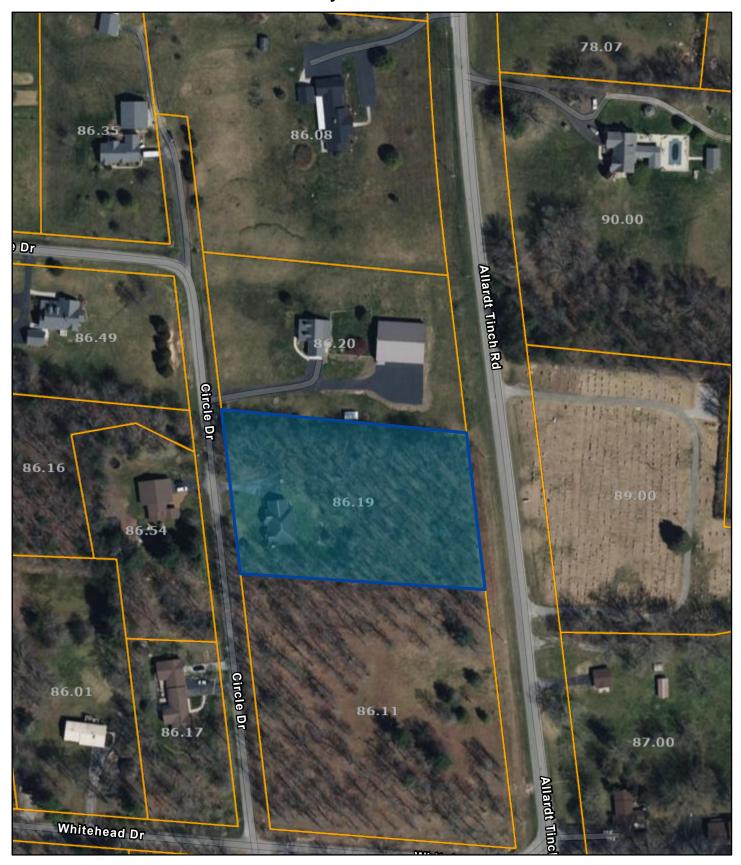

## Fentress County - Parcel: 086 086.19

Date: January 9, 2025

County: FENTRESS Owner: NEELY BARBARA J Address: CIRCLE DR 1010 Parcel ID: 086 086.19 Deeded Acreage: 2.45 Calculated Acreage: 0 Vexcel Imagery Date: 2023

The property lines are compiled from information maintained by your local county Assessor's office but are not conclusive evidence of property ownership in any court of law.