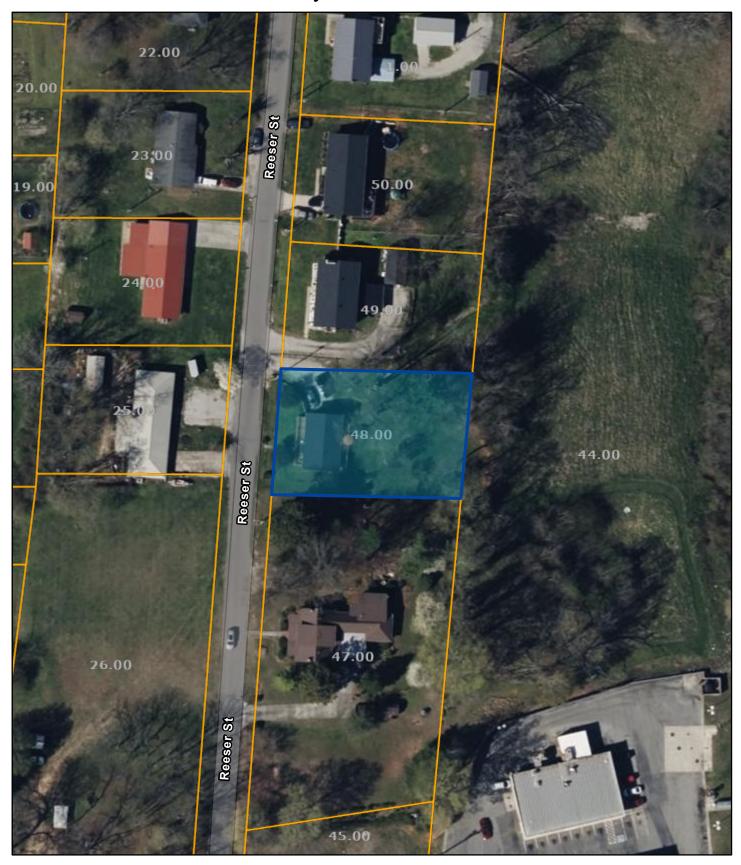

## Overton County - Parcel: 045N F 048.00

Date: September 3, 2024

County: Overton

Owner: MCDONALD CLARA Address: REESER ST 113 Parcel Number: 045N F 048.00

Deeded Acreage: 0 Calculated Acreage: 0 Date of TDOT Imagery: 2022 Date of Vexcel Imagery: 2023

The property lines are compiled from information maintained by your local county Assessor's office but are not conclusive evidence of property ownership in any court of law.