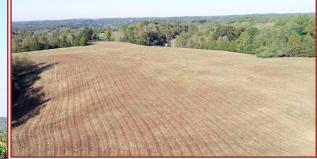

## EAGLE EAGLE IDDING ENDS FRIDAY • NOVEMBER 1 • 10 AM

19.77 Acres improved with a Large Barn The perfect "Gentleman's Farm"

Located just off Hwy 1243, this Prime Acreage offers excellent home sites as well as agriculture opportunities. The property is mostly open and is suitable for row crops or livestock. It has long frontage on JP Blevins Rd with City Water and Electricity available. Don't miss this one...A fantastic opportunity to own Prime Real Estate. It will be sold by an existing survey and be offered in 1 tract.