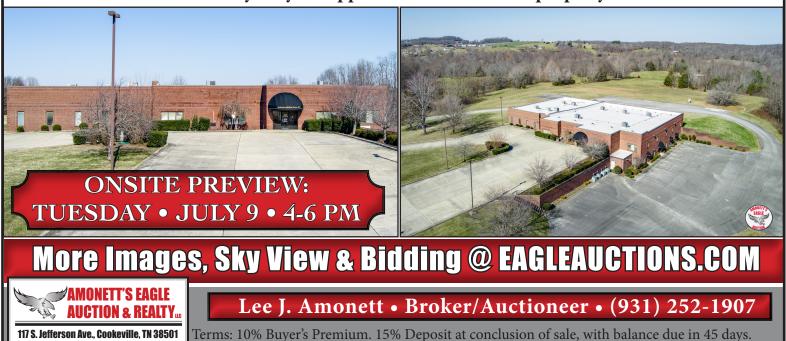

## **26,000 sqft Commercial Building & 4 AC. @ 8401 Hwy 111 Byrdstown, TN** *BIDDING ENDS: THURSDAY • AUGUST 1 • 10 AM*

A brick, free span commercial building (formally Byrdstown Medical Center) with a main level offering a large lobby/waiting area, laboratory, surgery & radiology waiting area, 31 patient rooms, x-ray room, emergency room, ultrasound & echo rooms, cat scan room, nurses stations, break rooms, cleaning & sanitation rooms, 6 private offices with restrooms, 2 private offices, 7 patient restrooms, 2 employee restrooms and a 3 bedroom 3 bathroom apartment. The lower level features 4 individual retail spaces with exterior storefronts and parking. They each have restrooms, break rooms, offices and storage. The property is highly visible and accessed from Hwy 111 with front and rear parking as well as side parking for the additional retail spaces. **Call today for your appointment to view the property!!** 