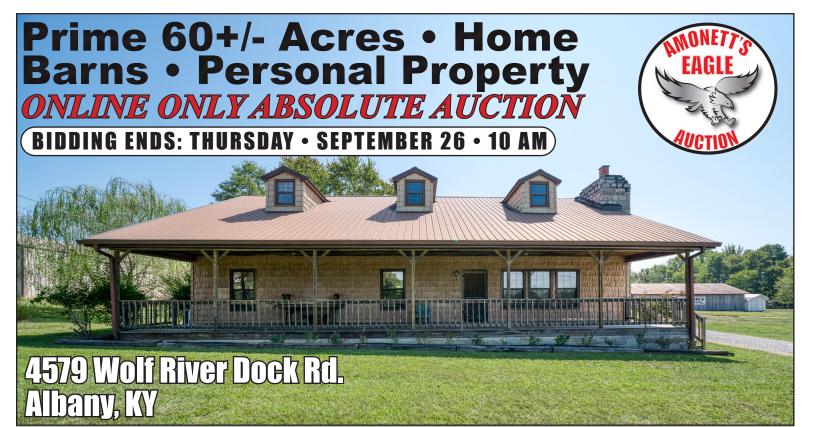

## Location! Location! Location!

Titled as the "Barton Farm" this property has been admired for years by locals and tourists traveling to Wolf River Marina on Dale Hollow Lake. This prime 60 +/-surveyed acres will be offered in 12 tracts with road frontage on Hwy 738, Lakepoint Drive and Butler Ridge Rd. Tract 1 is a spacious home that totals over 2400 sq ft. of living space with 3 bedrooms and 2 bathrooms on the main level, an upstairs with full bathroom, 2 shelters outside with living quarters and barns all nestled on 1.33 +/acres. Once inside the home you will be delighted to find vaulted ceilings, an open concept kitchen / living room and a stunning fireplace making a perfect Airbnb or primary home. The property boasts multiple building sites and fenced agricultural land with tract sizes ranging from 0.89 acres to 22.39 acres, ensuring this offering has something for everyone. A premier property hitting the auction block only 2.1 miles from Dale Hollow Lake!