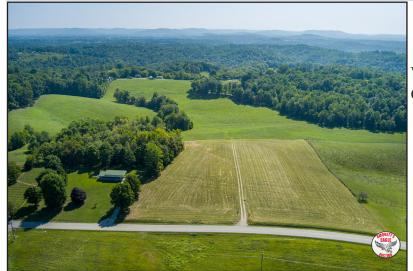

## Location! Location! Location!

Titled as the "Barton Farm" this property has been admired for years by locals and tourists traveling to Wolf River Marina on Dale Hollow Lake. This prime 60 +/-surveyed acres will be offered in 12 tracts with road frontage on Hwy 738, Lakepoint Drive and Butler Ridge Rd. Tract 1 is a spacious home that totals over 2400 sq ft. of living space with 3 bedrooms and 2 bathrooms on the main level, an upstairs with full bathroom, 2 shelters outside with living quarters and barns all nestled on 1.33 +/acres. Once inside the home you will be delighted to find vaulted ceilings, an open concept kitchen / living room and a stunning fireplace making a perfect Airbnb or primary home. The property boasts multiple building sites and fenced agricultural land with tract sizes ranging from 0.89 acres to 22.39 acres, ensuring this offering has something for everyone. A premier property hitting the auction block only 2.1 miles from Dale Hollow Lake!