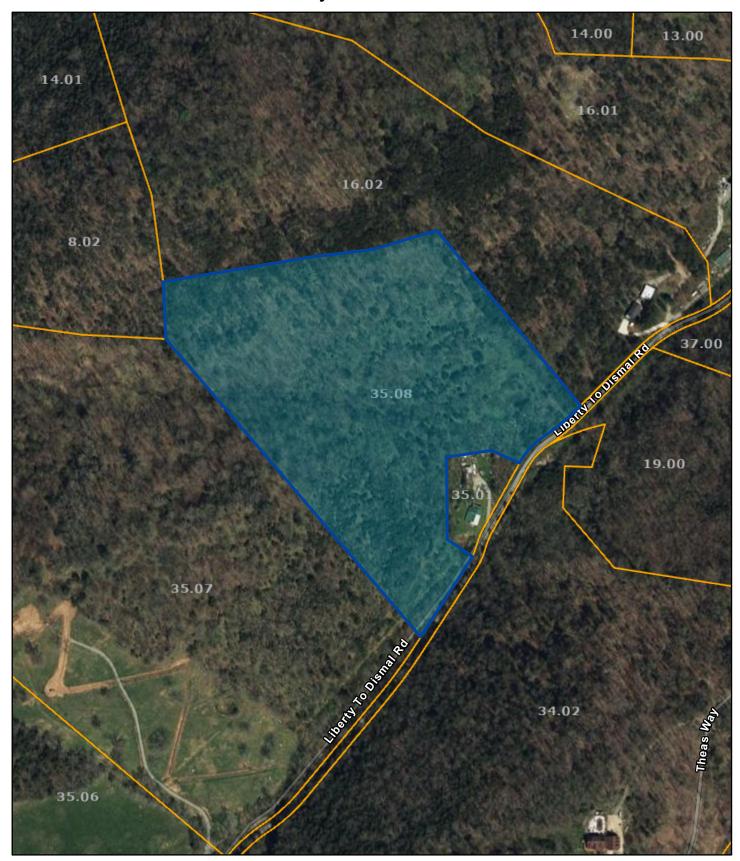

## DeKalb County - Parcel: 040 035.08

Date: March 6, 2023

County: DeKalb

Owner: SALLAS BILLY J JR Address: SPICEBUSH DR Parcel Number: 040 035.08 Deeded Acreage: 19.66 Calculated Acreage: 0 Date of TDOT Imagery: 2018 Date of Vexcel Imagery: 2021

The property lines are compiled from information maintained by your local county Assessor's office but are not conclusive evidence of property ownership in any court of law.