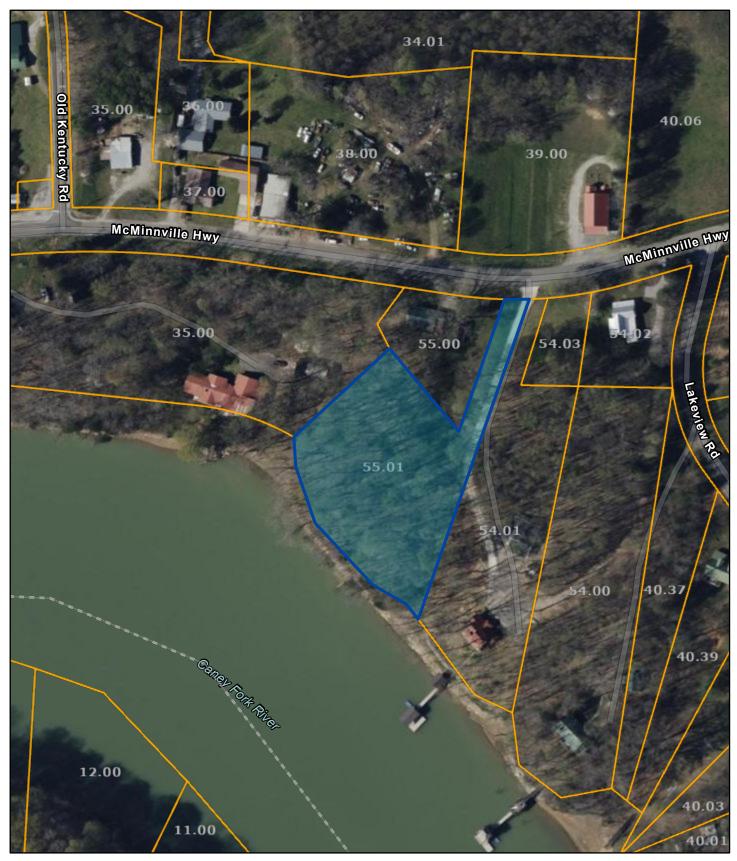

## White County - Parcel: 107 055.01

Date: January 20, 2025

County: WHITE

Owner: WINSTEAD HERBERT & NANCY

Address: MCMINNVILLE HWY

Parcel ID: 107 055.01 Deeded Acreage: 1.93 Calculated Acreage: 0 Vexcel Imagery Date: 2023

The property lines are compiled from information maintained by your local county Assessor's office but are not conclusive evidence of property ownership in any court of law.