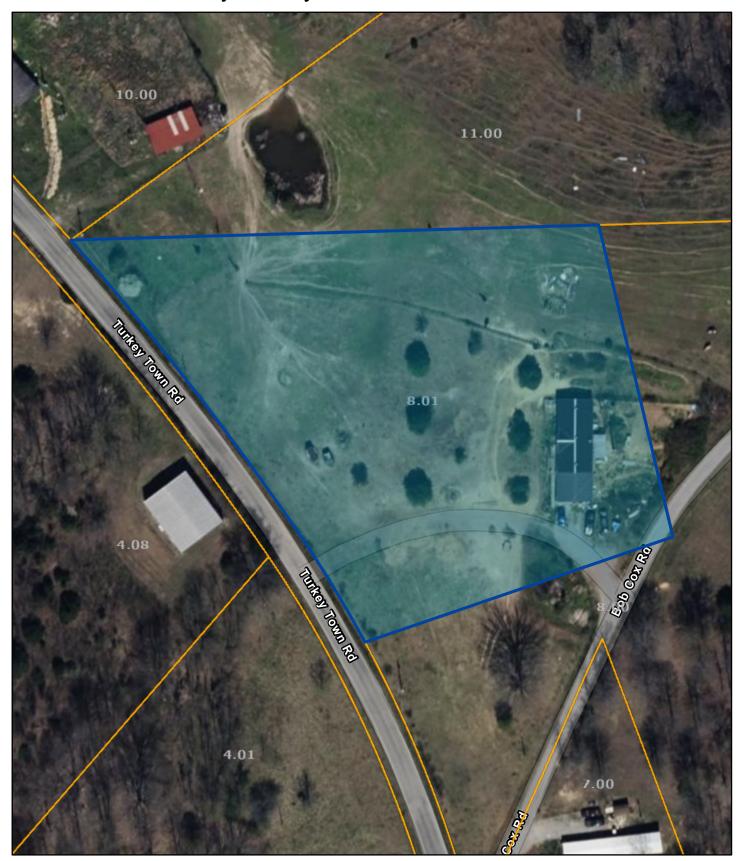

## Clay County - Parcel: 087 008.01

Date: October 22, 2024

County: Clay

Owner: ADAMS ROBERT

Address: TURKEYTOWN RD 2341

Parcel Number: 087 008.01

Deeded Acreage: 0 Calculated Acreage: 2 Date of TDOT Imagery: 2022 Date of Vexcel Imagery: 2023

The property lines are compiled from information maintained by your local county Assessor's office but are not conclusive evidence of property ownership in any court of law.