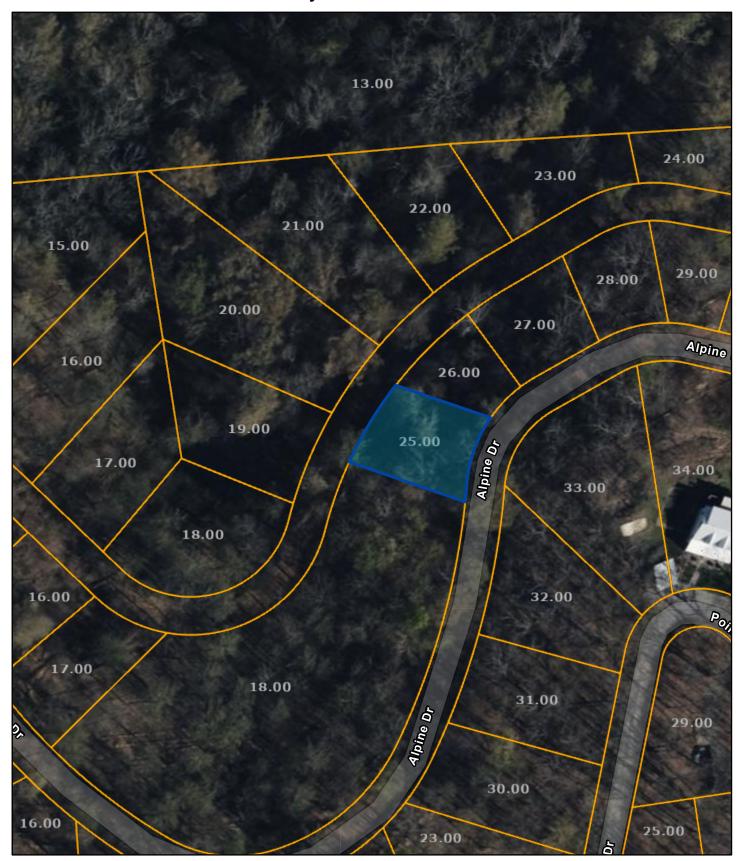

## DeKalb County - Parcel: 053H B 025.00

Date: June 25, 2024

County: DeKalb

Owner: BONNER FAMILY REVOCABLE

Address: ALPINE DR

Parcel Number: 053H B 025.00

Deeded Acreage: 0 Calculated Acreage: 0 Date of TDOT Imagery: 2022 Date of Vexcel Imagery: 2023

The property lines are compiled from information maintained by your local county Assessor's office but are not conclusive evidence of property ownership in any court of law.