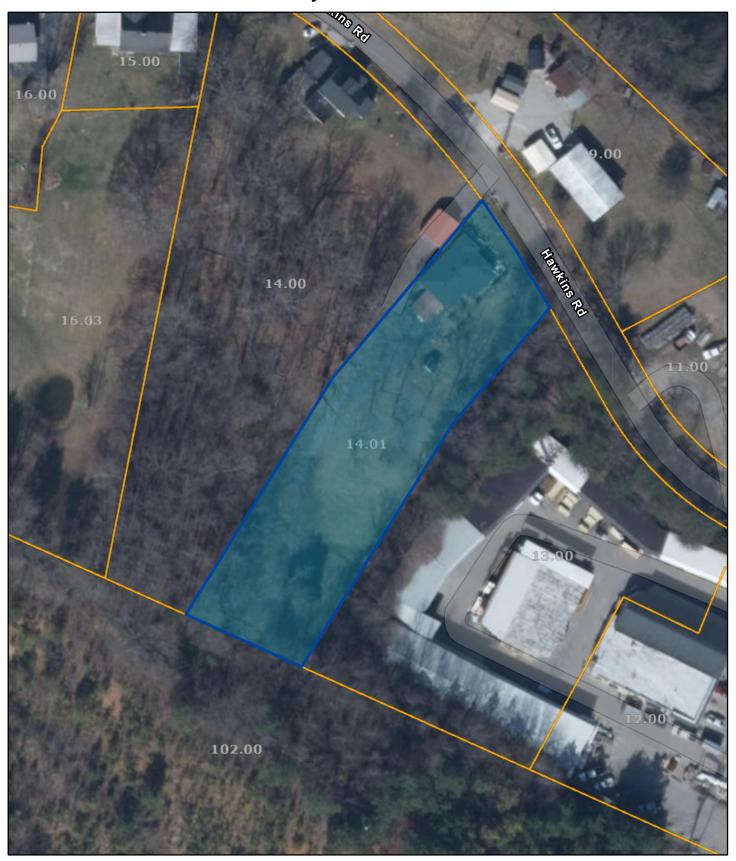

## Overton County - Parcel: 053L B 014.01

Date: November 1, 2024

County: Overton

Owner: BUFORD MICHAEL RAY ETAL

Address: HAWKINS RD 119 Parcel Number: 053L B 014.01

Deeded Acreage: 0 Calculated Acreage: 0 Date of TDOT Imagery: 2022 Date of Vexcel Imagery: 2023

The property lines are compiled from information maintained by your local county Assessor's office but are not conclusive evidence of property ownership in any court of law.