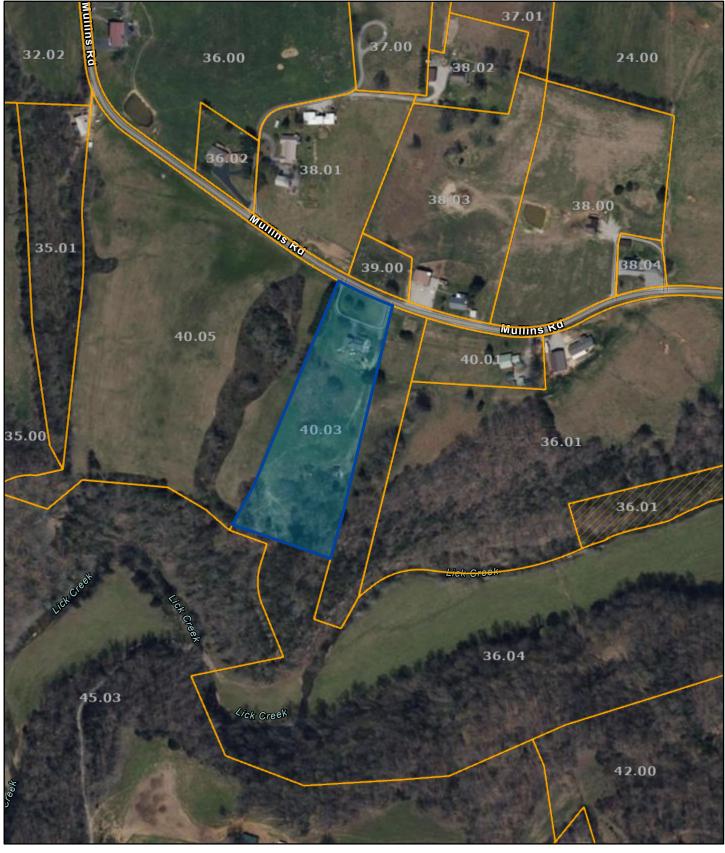

## Pickett County - Parcel: 013 040.03

Date: January 3, 2025

County: PICKETT Owner: HUDDLESTON CARA & DUSTY GLIDEWELL Address: MULLINS RD 3222 Parcel ID: 013 040.03 Deeded Acreage: 5 Calculated Acreage: 0 Vexcel Imagery Date: 2023