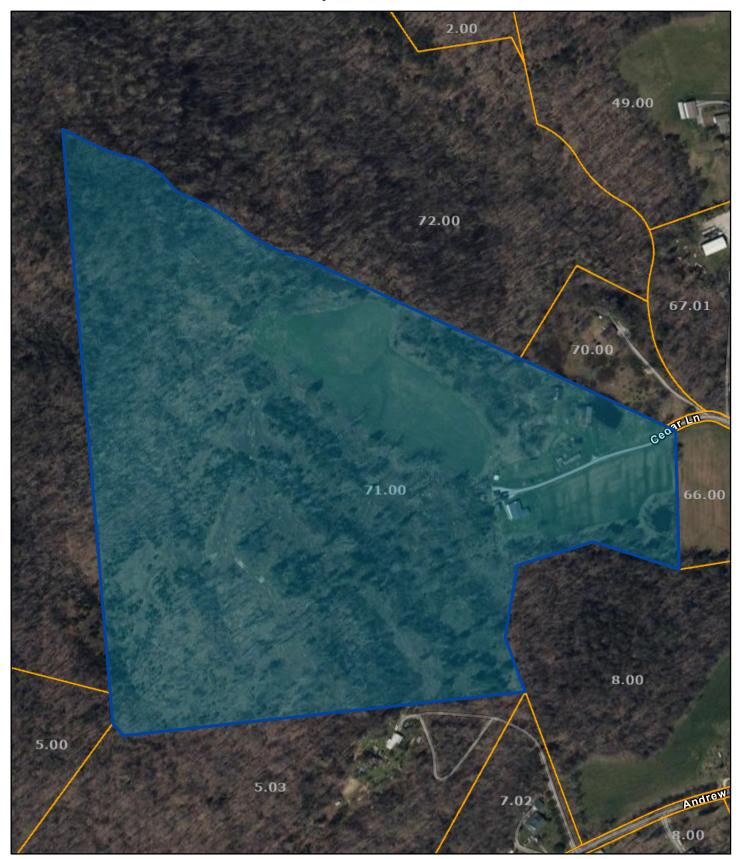

## Overton County - Parcel: 027 071.00

Date: August 27, 2024

County: Overton

Owner: BOLES JUDY A - LE Address: CEDAR LN 245 Parcel Number: 027 071.00 Deeded Acreage: 56.5 Calculated Acreage: 0 Date of TDOT Imagery: 2022 Date of Vexcel Imagery: 2023

The property lines are compiled from information maintained by your local county Assessor's office but are not conclusive evidence of property ownership in any court of law.