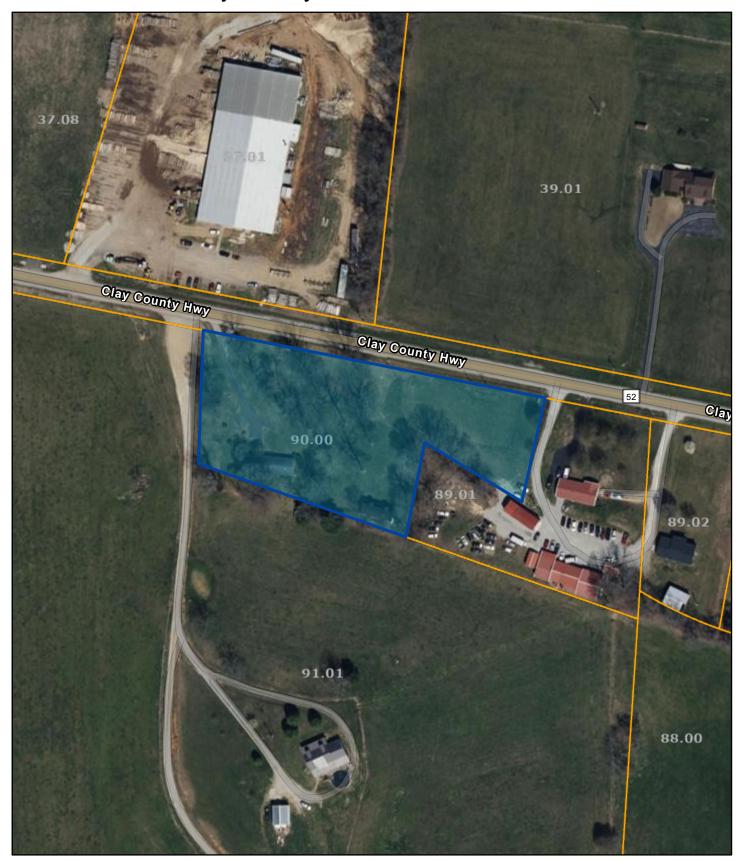

## Clay County - Parcel: 021 090.00

Date: April 11, 2024

County: Clay

Owner: WHITE LILLIAN C Address: CLAY CO HWY 9241 Parcel Number: 021 090.00

Deeded Acreage: 2 Calculated Acreage: 3.5 Date of TDOT Imagery: 2022 Date of Vexcel Imagery: 2023

The property lines are compiled from information maintained by your local county Assessor's office but are not conclusive evidence of property ownership in any court of law.