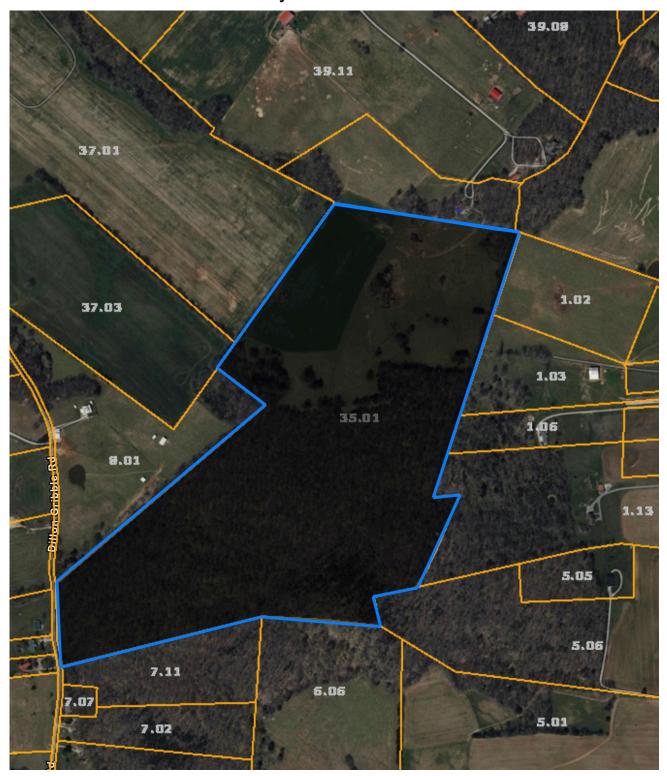

## White County - Parcel: 008 035.01

Date: July 8, 2024

County: White

Owner: WOOD SUE KEETON & JOSEPH Address: CLAUDE LOFTIS RD 816

Parcel Number: 008 035.01 Deeded Acreage: 117.71 Calculated Acreage: 120.81 Date of TDOT Imagery: 2022 Date of Vexcel Imagery: 2023

The property lines are compiled from information maintained by your local county Assessor's office but are not conclusive evidence of property ownership in any court of law.