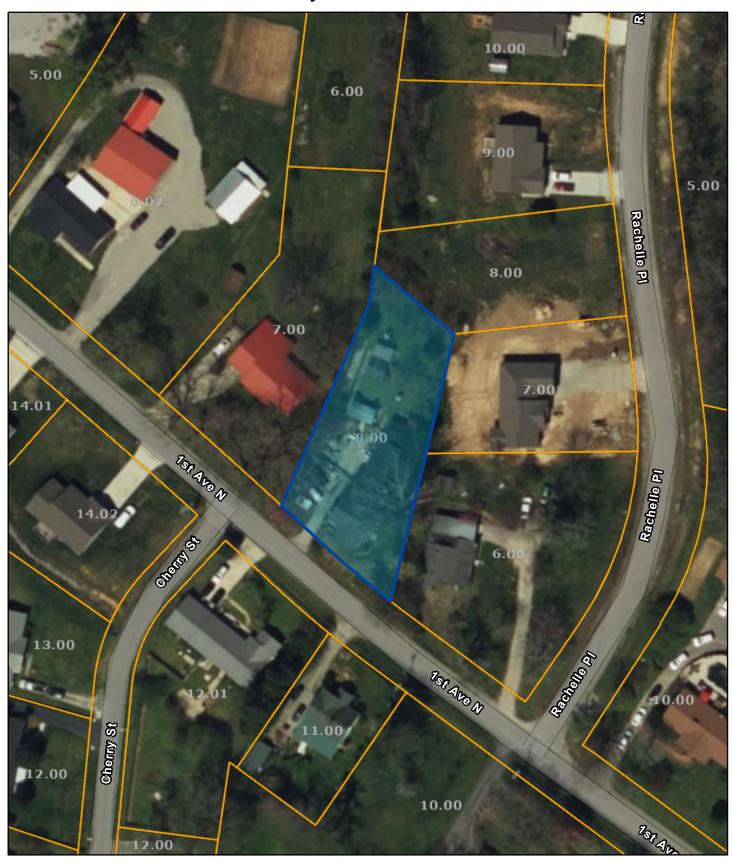

## Putnam County - Parcel: 056J B 008.00

Date: June 26, 2023

County: Putnam

Owner: GENTRY KIM C Address: FIRST AVE N 275 Parcel Number: 056J B 008.00

Deeded Acreage: 0 Calculated Acreage: 0 Date of TDOT Imagery: 2018 Date of Vexcel Imagery: 2021

The property lines are compiled from information maintained by your local county Assessor's office but are not conclusive evidence of property ownership in any court of law.