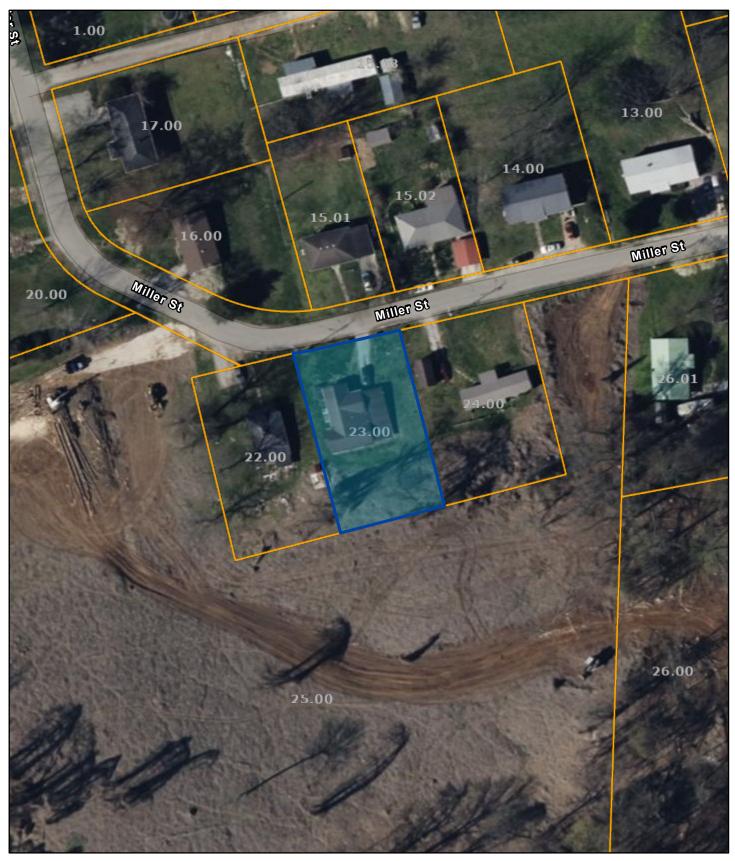

## Overton County - Parcel: 054I A 023.00

Date: June 5, 2024

County: Overton

Owner: ELDRIDGE AARON C ETUX JOYCE A

Address: W MILLER ST 317 Parcel Number: 054I A 023.00

Deeded Acreage: 0 Calculated Acreage: 0 Date of TDOT Imagery: 2022 Date of Vexcel Imagery: 2023

The property lines are compiled from information maintained by your local county Assessor's office but are not conclusive evidence of property ownership in any court of law.