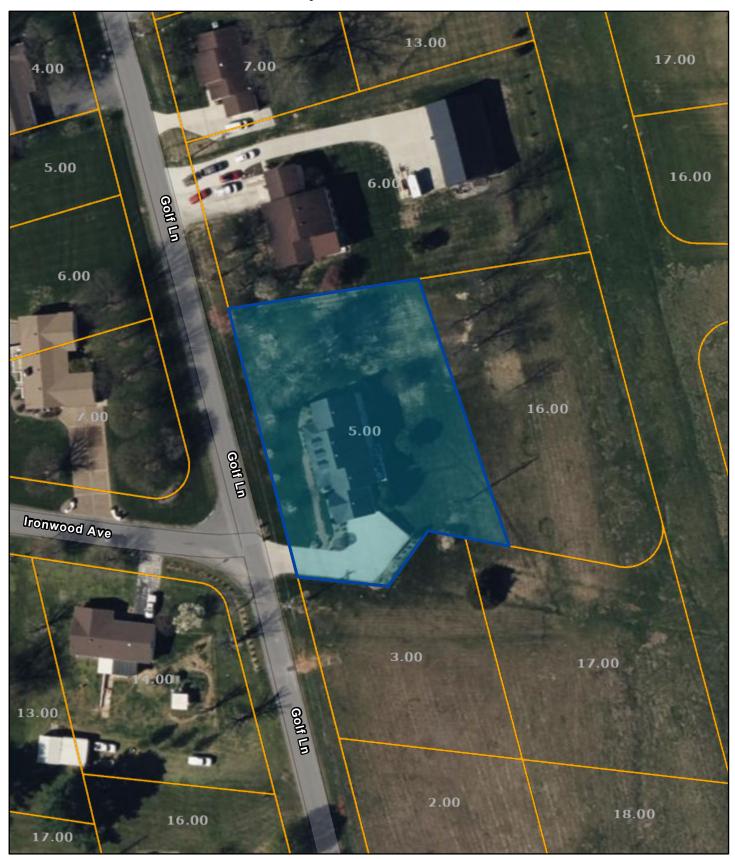

## Overton County - Parcel: 045H C 005.00

Date: September 18, 2024

County: Overton

Owner: TODD ANDREW
Address: GOLF LN 1311
Parcel Number: 045H C 005.00

Deeded Acreage: 0.75 Calculated Acreage: 0 Date of TDOT Imagery: 2022 Date of Vexcel Imagery: 2023

The property lines are compiled from information maintained by your local county Assessor's office but are not conclusive evidence of property ownership in any court of law.