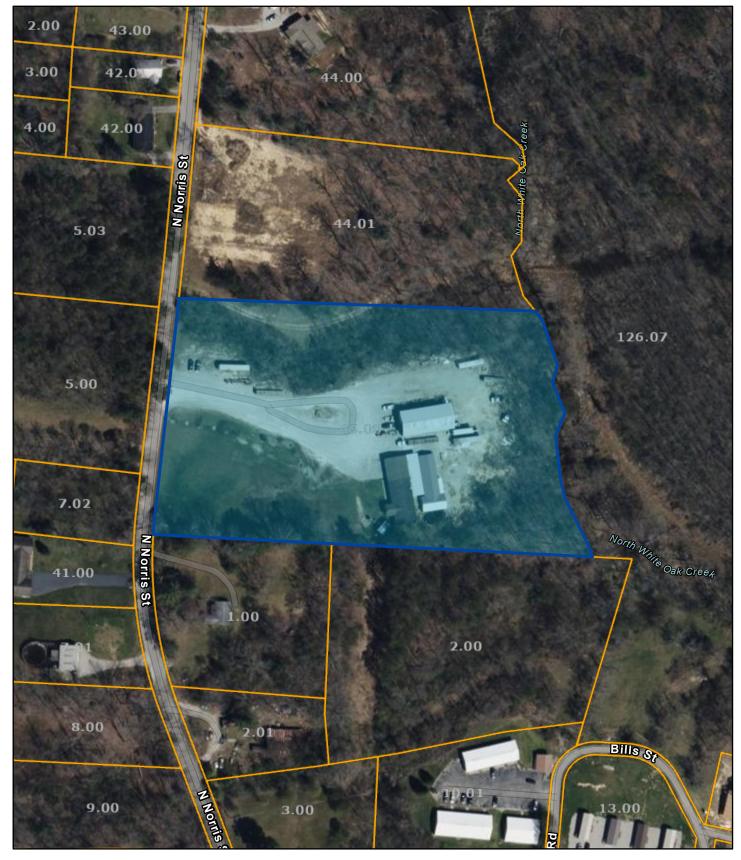

## Fentress County - Parcel: 053O B 045.00

Date: July 16, 2024

County: Fentress Owner: CRABTREE RONALD K Address: NORRIS ST N Parcel Number: 053O B 045.00 Deeded Acreage: 5.95 Calculated Acreage: 0 Date of TDOT Imagery: 2022 Date of Vexcel Imagery: 2023

The property lines are compiled from information maintained by your local county Assessor's office but are not conclusive evidence of property ownership in any court of law.