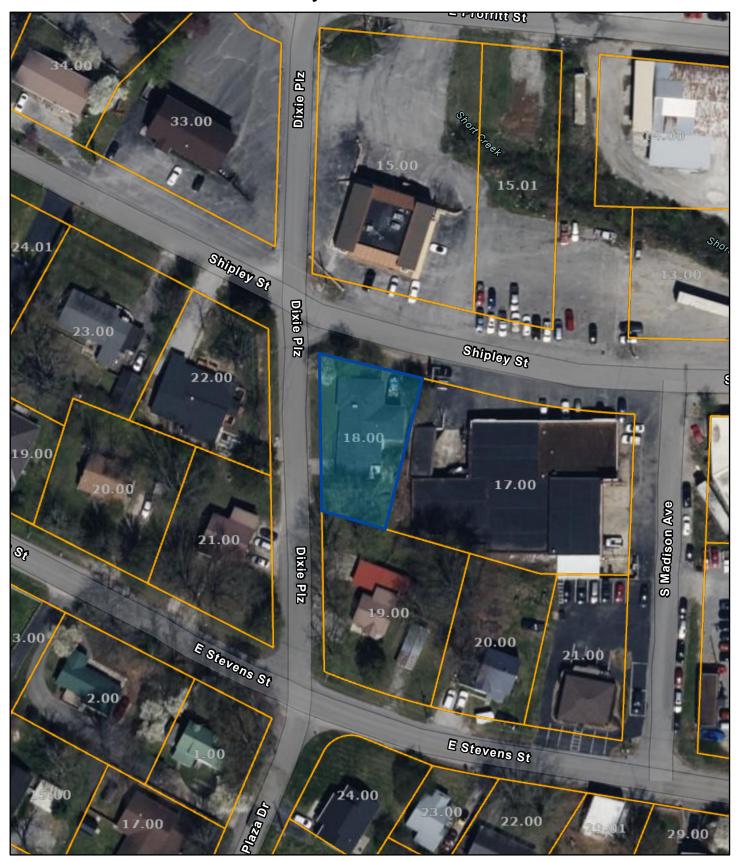

## Putnam County - Parcel: 053K J 018.00

Date: November 7, 2024

County: Putnam Owner: KING C J

Address: DIXIE PLAZA DR 281 Parcel Number: 053K J 018.00

Deeded Acreage: 0 Calculated Acreage: 0 Date of TDOT Imagery: 2022 Date of Vexcel Imagery: 2023

The property lines are compiled from information maintained by your local county Assessor's office but are not conclusive evidence of property ownership in any court of law.