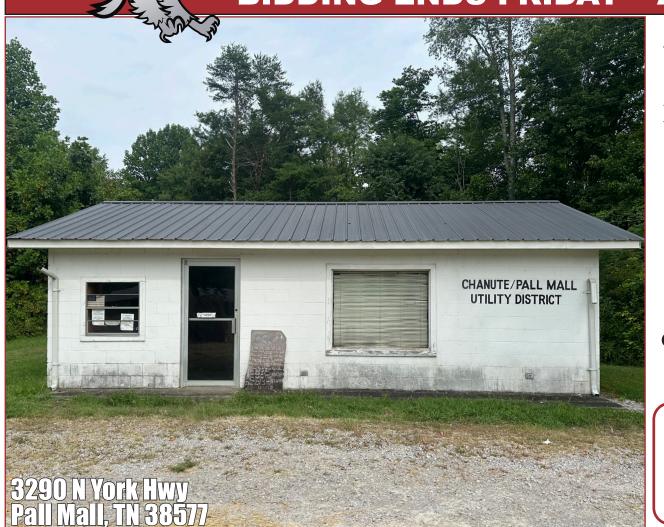

## BUILDING & LOT ONLINE ONLY ABSOLUTE AUCTION BIDDING ENDS FRIDAY • AUGUST 23 • 10 AM

A 600 sqft building situated on 0.81 acres fronting Hwy 127. This block building has a metal roof and features office & retail space as well as a restroom. Formally the Chanute/Pall Mall Utility District, this quality real estate will sell to the highest bidder regardless of price!