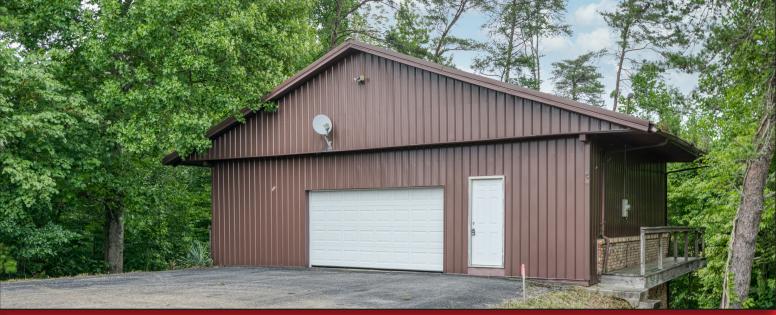

## BIDDING ENDS: THURSDAY • SEPTEMBER 5 • 10 AM

Located in Spring Creek Airport Estates Subdivision, this 2 bedroom 1 bathroom home offers 1230 sq ft. of living area. Originally constructed as a "hanger home" and in more recent years the hanger section was enclosed and utilized as a garage. This home and 1.57+/- acres adjoins Spring Creek Airstrip and has frontage with paved driveways on Marshall Stearns Rd. Also selling will be 3 vacant lots that offer building sites and some seasonal lakeview. Only 2 miles from Wolf River Marina on Dale Hollow Lake.