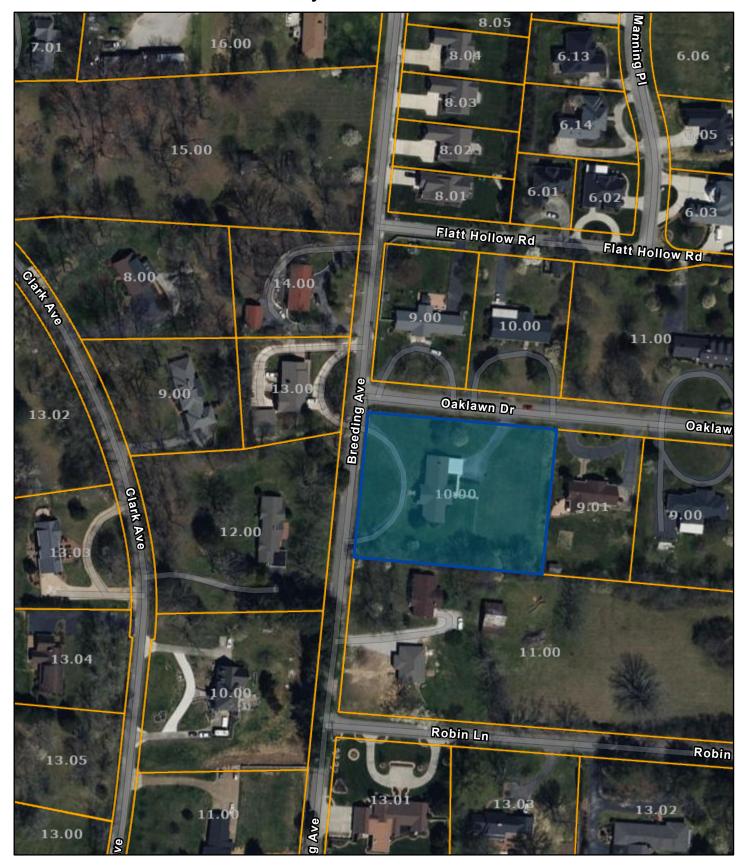

## Putnam County - Parcel: 040M D 010.00

Date: February 6, 2025

County: PUTNAM
Owner: GENTRY RICKY
Address: BREEDING AVE 721
Parcel ID: 040M D 010.00
Deeded Acreage: 0
Calculated Acreage: 1.6
Vexcel Imagery Date: 2023

State of Tennessee, Comptroller of the Treasury, Division of Property Assessments (DPA), Esri Community Maps Contributors, Putnam County, TN, © OpenStreetMap, Microsoft, Esri, TomTom, Garmin, SafeGraph, GeoTechnologies, Inc, METI/NASA, USGS, EPA, NPS, US Census Bureau, USDA, USFWS

The property lines are compiled from information maintained by your local county Assessor's office but are not conclusive evidence of property ownership in any court of law.