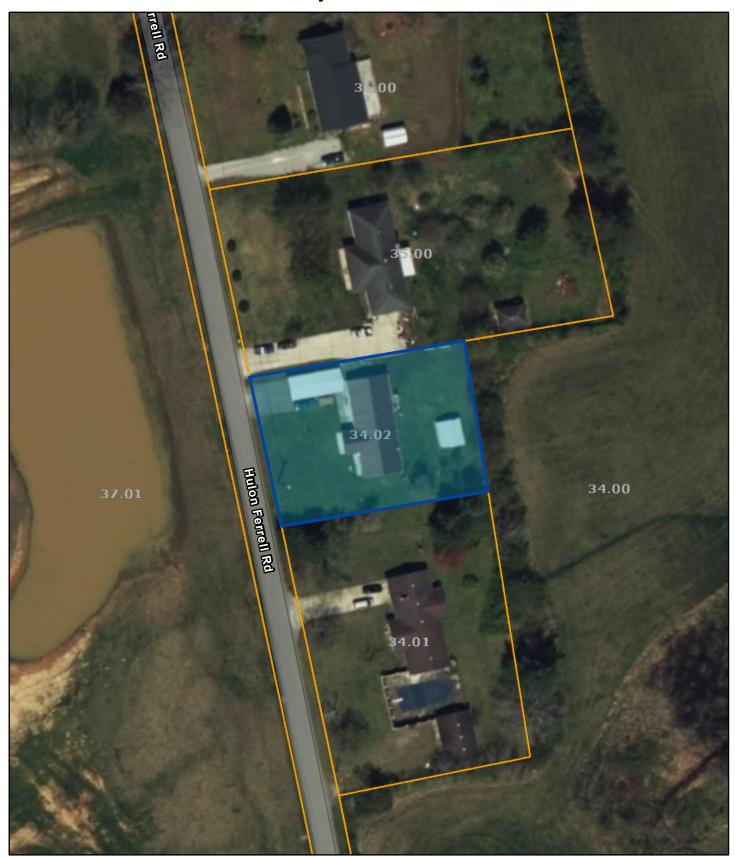

## Putnam County - Parcel: 037 034.02

Date: July 5, 2023

County: Putnam

Owner: BOLES JACKIE NEAL Address: HULON FERRELL RD 725

Parcel Number: 037 034.02 Deeded Acreage: 0.47 Calculated Acreage: 0 Date of TDOT Imagery: 2018 Date of Vexcel Imagery: 2021

The property lines are compiled from information maintained by your local county Assessor's office but are not conclusive evidence of property ownership in any court of law.