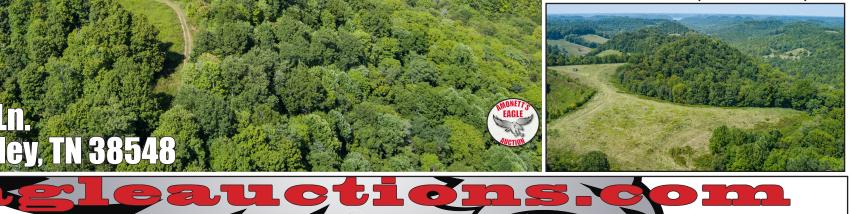

70N) & Kristy Ln near Baxter, TN 118.12 acres of rolling, open pasture and mature woodland located in the Buffalo Valley community of Putnam

County. This sprawling 118 acres offers recreational, agricultural and residential appeal. The property is loaded with whitetail deer, turkey and other upland game, but It could easily

be a working farm for livestock. Perfect for building the homestead you've been thinking about or just the place for that weekend getaway, this property has lots to offer. It will be sold in 1 tract by a new survey.