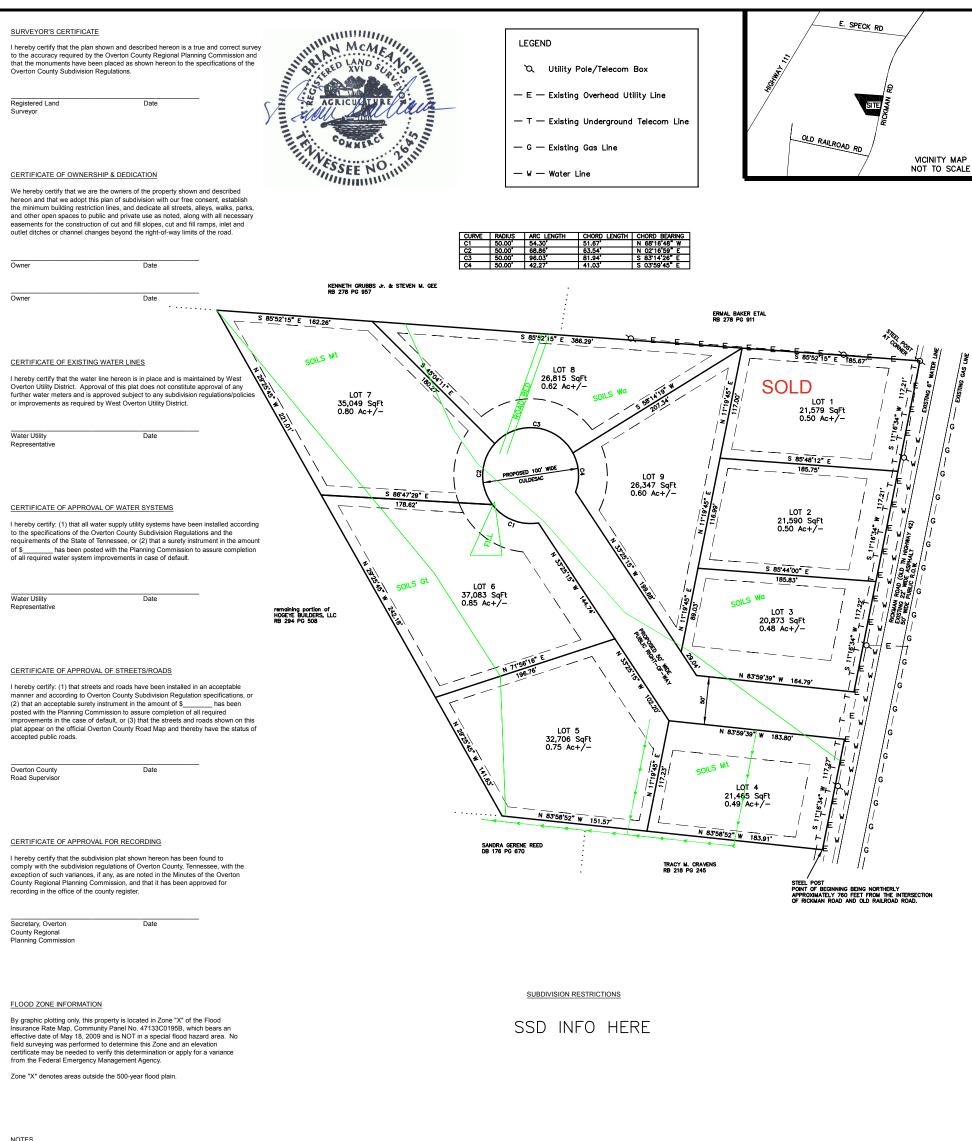

## NOTES

- 2. Building Setbacks: Front = 30', Rear & Side = 10'.
- 3. All lots subject to a 10' utility easement along road rights-of-way.
- 4. Soils information shown hereon was provided to this surveyor by TDEC.
- 5. This plat and its associated elements, including the field coordinates upon which it is based, are proprietary material and information and may not be reproduced or disseminated without the expressed written consent of Global Surveying, LLC.
- 6. This survey is subject to any and all rights-of-way, easements, exceptions, setbacks, and/or restrictions, recorded and unrecorded, which may affect this
- 7. The proper utility authority having jurisdiction should verify the location of any utility affecting the property shown hereon.
- 8. This survey was completed using the latest recorded property deeds at the date of the completed field work.
- 9. This survey does not represent a title search or a guarantee of title and was completed without the benefit of an abstract of title.

## ORCHARD RUN SUBDIVISION HOGEYE BUILDERS, LLC

OVERTON COUNTY REGIONAL PLANNING COMMISSION

DEVELOPER: HOGEYE BUILDERS, LLC ADDRESS: 306 N. CHURCH STREET LIVINGSTON TN 38570 TELEPHONE: (931) 319-1851

ADDRESS: 50 HUNTERS REST LANE PIPERTON, TN 38017 TELEPHONE: (901) 207-4775

SURVEYOR: BRIAN McMEANS

ENGINEER: ADDRESS:

OWNER: ROBERT & EVELYN LINDEMANN ADDRESS: 119 WOODHAVEN LANE GAINESBORO, TN 38562

TELEPHONE:

(Includes Proposed Road ROWs) NUMBER OF LOTS: 9

DATE: OCTOBER 26, 2023

TAX MAP 097 PARCEL 010.02 (PORTION) SCALE: 1"=100'

DEED REFERENCE: RB 294 PG 508

TELEPHONE: