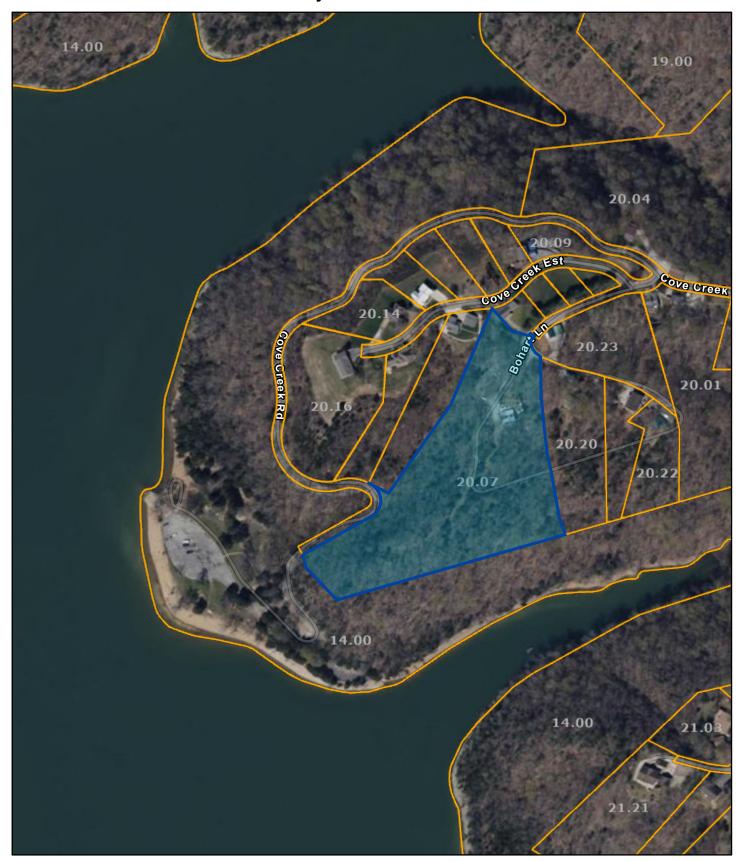

## Pickett County - Parcel: 034 020.07

Date: May 15, 2024

County: Pickett

Owner: BOHART MARK, MICHAEL BOHART AND

Address: BOHART LN 100 Parcel Number: 034 020.07

Deeded Acreage: 0 Calculated Acreage: 11.6 Date of TDOT Imagery: 2022 Date of Vexcel Imagery: 2023

The property lines are compiled from information maintained by your local county Assessor's office but are not conclusive evidence of property ownership in any court of law.