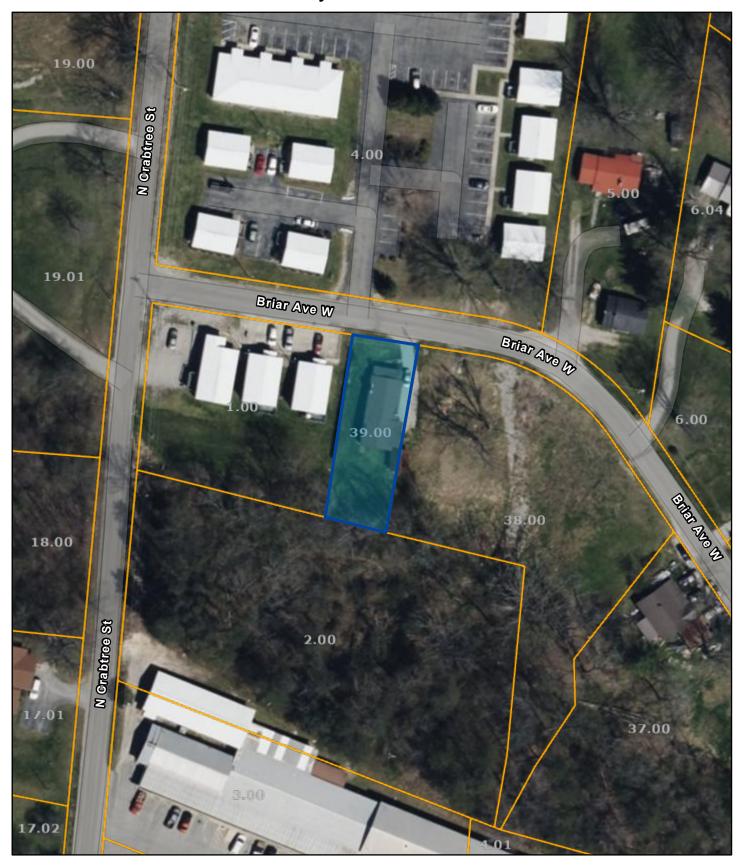

## Fentress County - Parcel: 063B A 039.00

Date: July 1, 2024

County: Fentress

Owner: BEATY ANNETTA Address: BRIAR AVE W 339 Parcel Number: 063B A 039.00

Deeded Acreage: 0 Calculated Acreage: 0 Date of TDOT Imagery: 2022 Date of Vexcel Imagery: 2023

The property lines are compiled from information maintained by your local county Assessor's office but are not conclusive evidence of property ownership in any court of law.