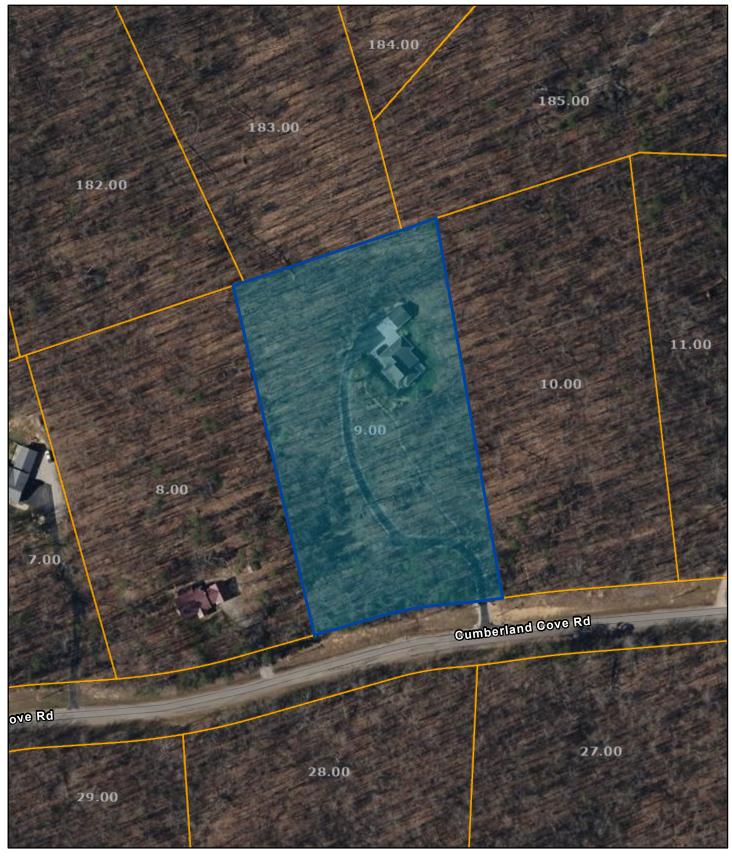

## Putnam County - Parcel: 123 009.00

Date: June 27, 2024

County: Putnam Owner: VANDERVOORT DONALD AND SANDRA Address: CUMBERLAND COVE RD 354 Parcel Number: 123 009.00 Deeded Acreage: 4.4 Calculated Acreage: 0 Date of TDOT Imagery: 2022 Date of Vexcel Imagery: 2023