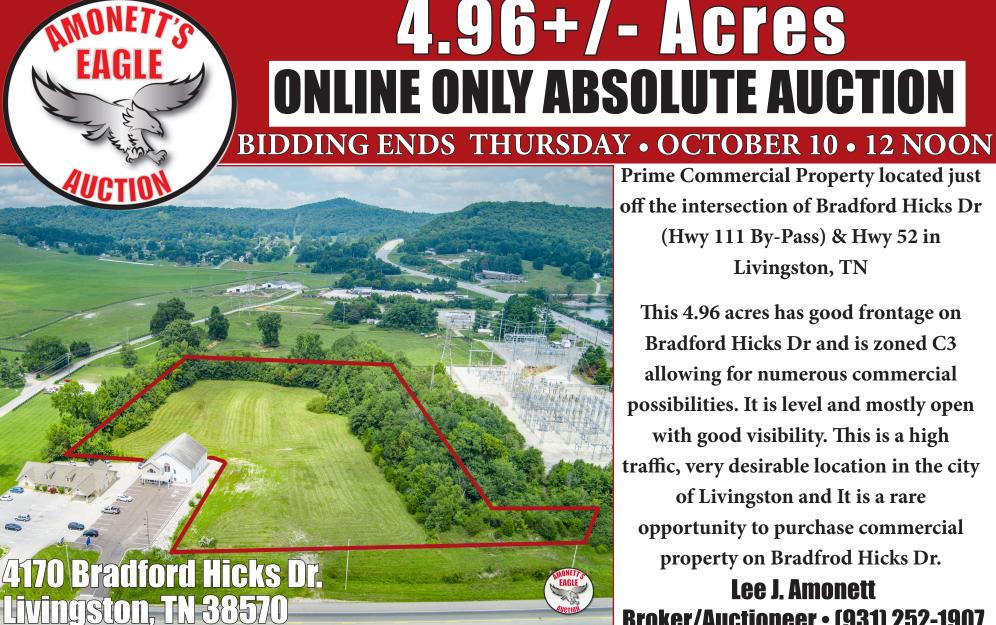

**Prime Commercial Property located just** off the intersection of Bradford Hicks Dr (Hwy 111 By-Pass) & Hwy 52 in Livingston, TN

This 4.96 acres has good frontage on Bradford Hicks Dr and is zoned C3 allowing for numerous commercial possibilities. It is level and mostly open with good visibility. This is a high traffic, very desirable location in the city of Livingston and It is a rare opportunity to purchase commercial property on Bradfrod Hicks Dr.